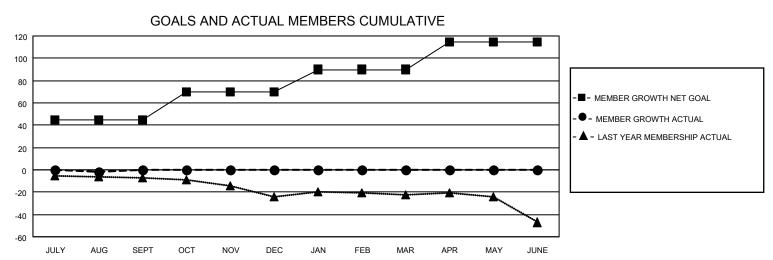

## District 109 A

| Clubs         |               |             |               | Members               |                        |                         |                                                    |  |
|---------------|---------------|-------------|---------------|-----------------------|------------------------|-------------------------|----------------------------------------------------|--|
|               | RESULTS FOR   | R 2020-2021 |               | RESULTS FOR 2020-2021 |                        |                         |                                                    |  |
| QUARTER       | NEW CLUB GOAL | NEW CLUBS   | DROPPED CLUBS | QUARTER MEMI          | BER GROWTH NET<br>GOAL | MEMBER GROWTH<br>ACTUAL | DROPPED<br>MEMBERS ACTUAL<br>(including transfers) |  |
| JULY/AUG/SEPT | 1             | 0           | 0             | JULY/AUG/SEPT         | 45                     | 0                       | 2                                                  |  |
| OCT/NOV/DEC   | 0             | 0           | 0             | OCT/NOV/DEC           | 25                     | 0                       | 0                                                  |  |
| JAN/FEB/MAR   | 0             | 0           | 0             | JAN/FEB/MAR           | 20                     | 0                       | 0                                                  |  |
| APR/MAY/JUNE  | 0             | 0           | 0             | APR/MAY/JUNE          | 25                     | 0                       | 0                                                  |  |